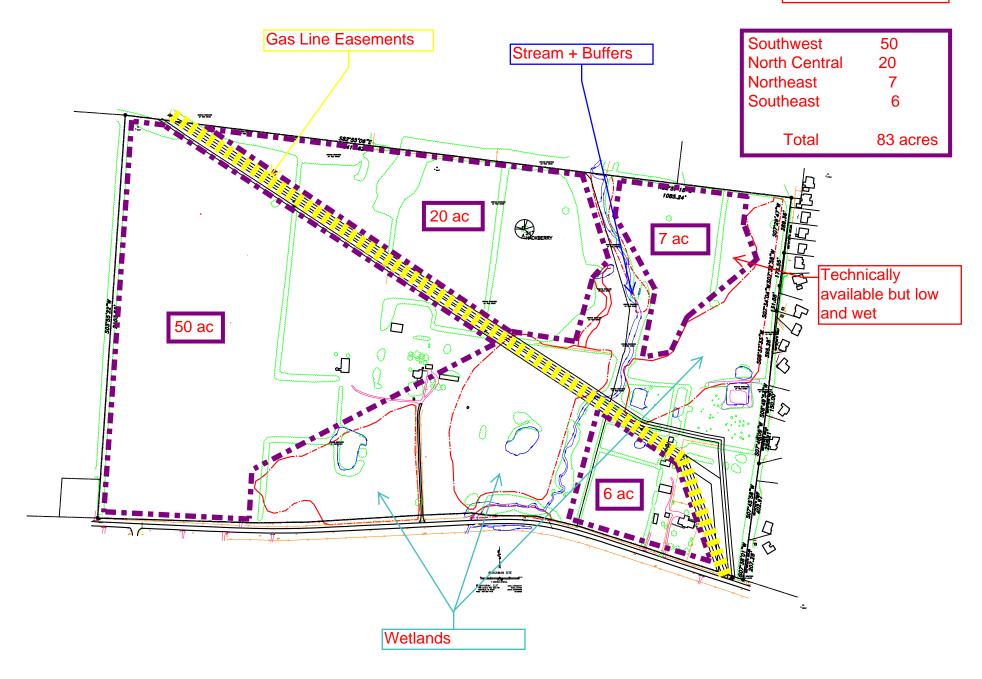

Recommend Approval---motion to approve the renovation to the SMS football field house restroom as presented 5 AGENDA MAY 21, 2020

**B.** Highway 96 City Property:

Barge Cauthen and Associates and the other design team members have completed the preliminary analysis for the property on Highway 96. They have completed a hydraulic history, hydraulic analysis. Ground and Aerial survey, preliminary traffic study, soil and rock boring for the building locations. We have provided patinate portions of the various reports for this meeting. Of the 154 acres, only 83 are viable for use. The configuration of these 83 acres is also a limiting factor. Based on the findings of the testing, the land will not support a Middle School and a High School. However, we believe the land would support a Middle and Elementary layout. Based on this, Engineering offers three options for the board to consider: Option One: Opt out of the purchase; Option two: Negotiate with the city to purchase 83 acres; Option Three: negotiate the purchase price per acre based on the information we have.