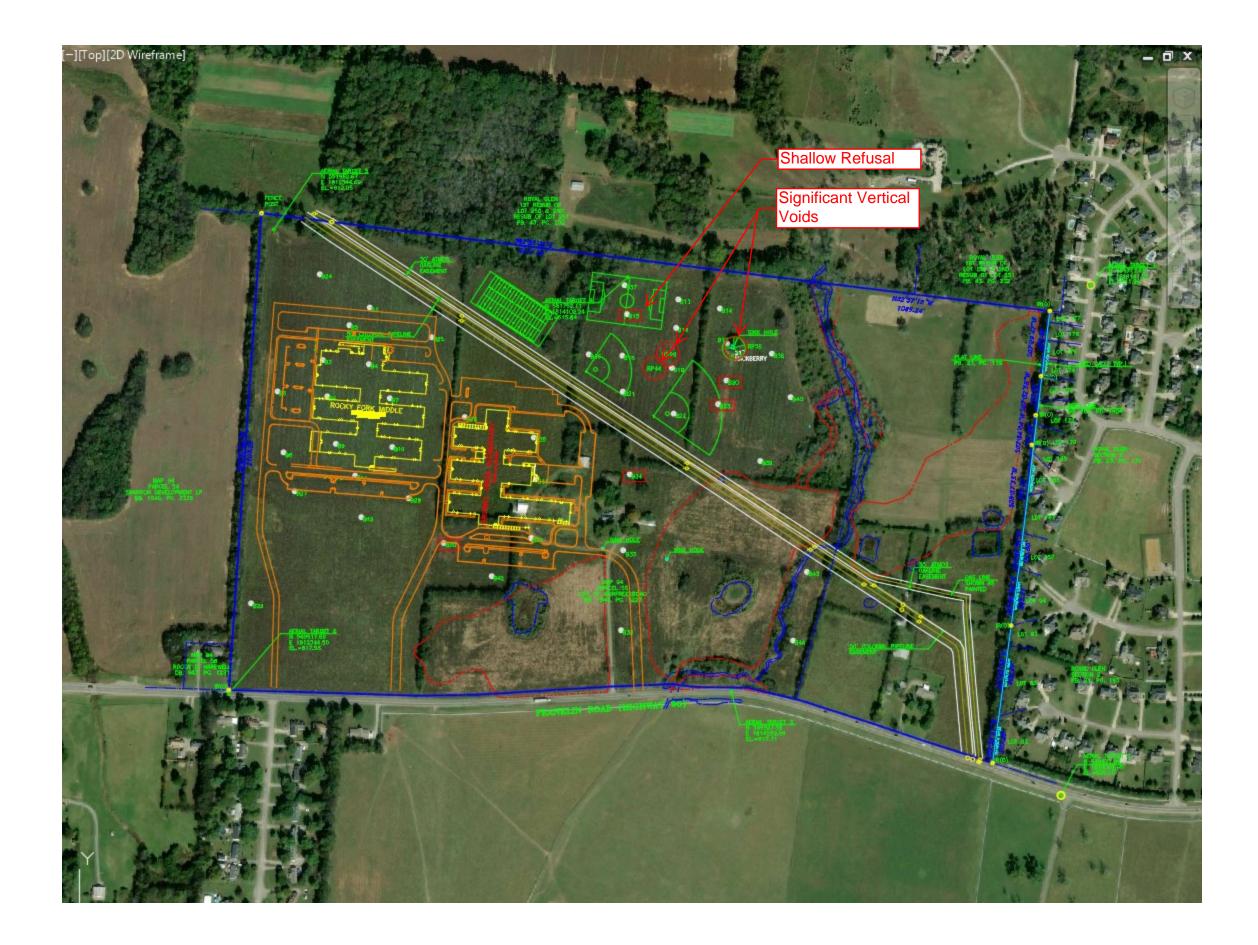

Recommend Approval---motion to approve the renovation to the SMS football field house restroom as presented 5 AGENDA MAY 21, 2020

**B.** Highway 96 City Property:

Barge Cauthen and Associates and the other design team members have completed the preliminary analysis for the property on Highway 96. They have completed a hydraulic history, hydraulic analysis. Ground and Aerial survey, preliminary traffic study, soil and rock boring for the building locations. We have provided patinate portions of the various reports for this meeting. Of the 154 acres, only 83 are viable for use. The configuration of these 83 acres is also a limiting factor. Based on the findings of the testing, the land will not support a Middle School and a High School. However, we believe the land would support a Middle and Elementary layout. Based on this, Engineering offers three options for the board to consider: Option One: Opt out of the purchase; Option two: Negotiate with the city to purchase 83 acres; Option Three: negotiate the purchase price per acre based on the information we have.

**Recommend Approval---motion to** approve Option one opt out of the purchase; Option two negotiate with the city to purchase 83 acres; Option three negotiate the purchase price per acre based on the information we have