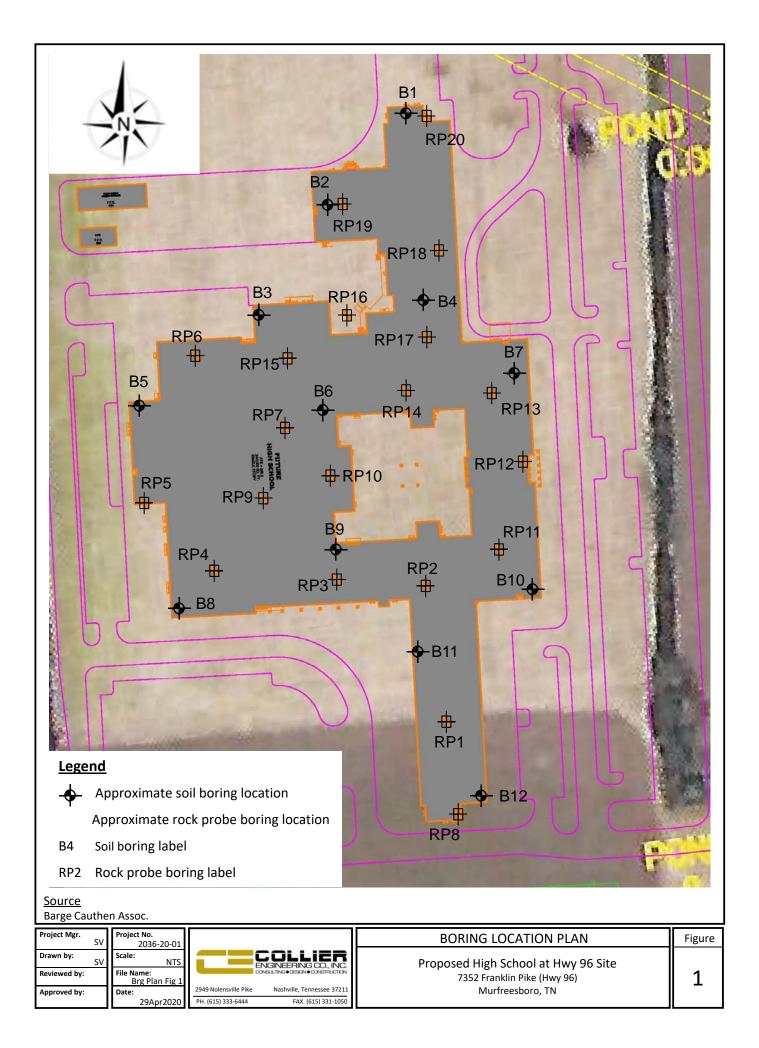

Recommend Approval---motion to approve the renovation to the SMS football field house restroom as presented 5 AGENDA MAY 21, 2020

**B.** Highway 96 City Property:

Barge Cauthen and Associates and the other design team members have completed the preliminary analysis for the property on Highway 96. They have completed a hydraulic history, hydraulic analysis. Ground and Aerial survey, preliminary traffic study, soil and rock boring for the building locations. We have provided patinate portions of the various reports for this meeting. Of the 154 acres, only 83 are viable for use. The configuration of these 83 acres is also a limiting factor. Based on the findings of the testing, the land will not support a Middle School and a High School. However, we believe the land would support a Middle and Elementary layout. Based on this, Engineering offers three options for the board to consider: Option One: Opt out of the purchase; Option two: Negotiate with the city to purchase 83 acres; Option Three: negotiate the purchase price per acre based on the information we have.

**Recommend Approval---motion to** approve Option one opt out of the purchase; Option two negotiate with the city to purchase 83 acres; Option three negotiate the purchase price per acre based on the information we have