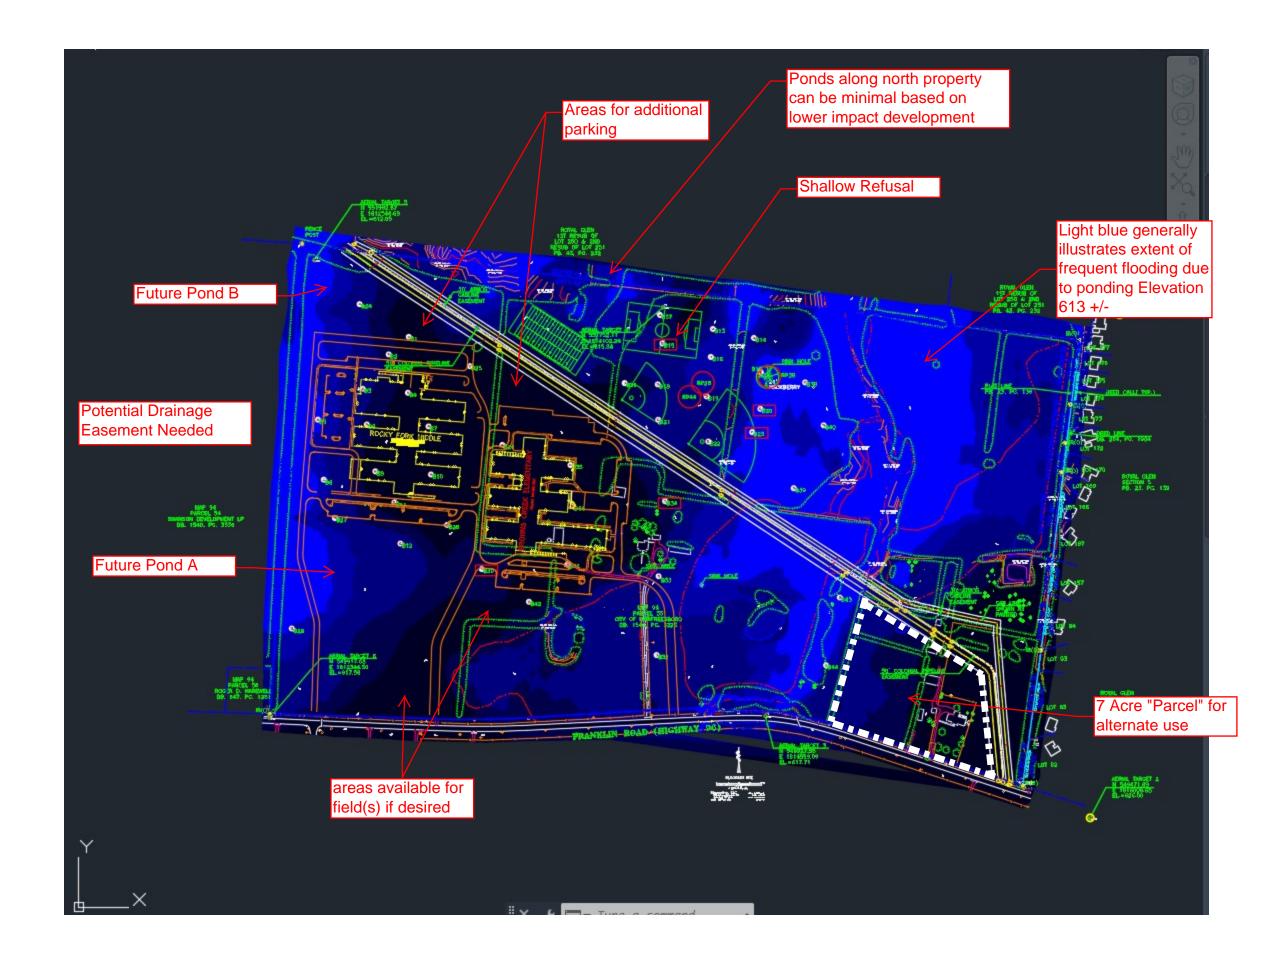

Recommend Approval---motion to approve the renovation to the SMS football field house restroom as presented 5 AGENDA MAY 21, 2020

**B.** Highway 96 City Property:

Barge Cauthen and Associates and the other design team members have completed the preliminary analysis for the property on Highway 96. They have completed a hydraulic history, hydraulic analysis. Ground and Aerial survey, preliminary traffic study, soil and rock boring for the building locations. We have provided patinate portions of the various reports for this meeting. Of the 154 acres, only 83 are viable for use. The configuration of these 83 acres is also a limiting factor. Based on the findings of the testing, the land will not support a Middle School and a High School. However, we believe the land would support a Middle and Elementary layout. Based on this, Engineering offers three options for the board to consider: Option One: Opt out of the purchase; Option two: Negotiate with the city to purchase 83 acres; Option Three: negotiate the purchase price per acre based on the information we have.

**Recommend Approval---motion to** approve Option one opt out of the purchase; Option two negotiate with the city to purchase 83 acres; Option three negotiate the purchase price per acre based on the information we have