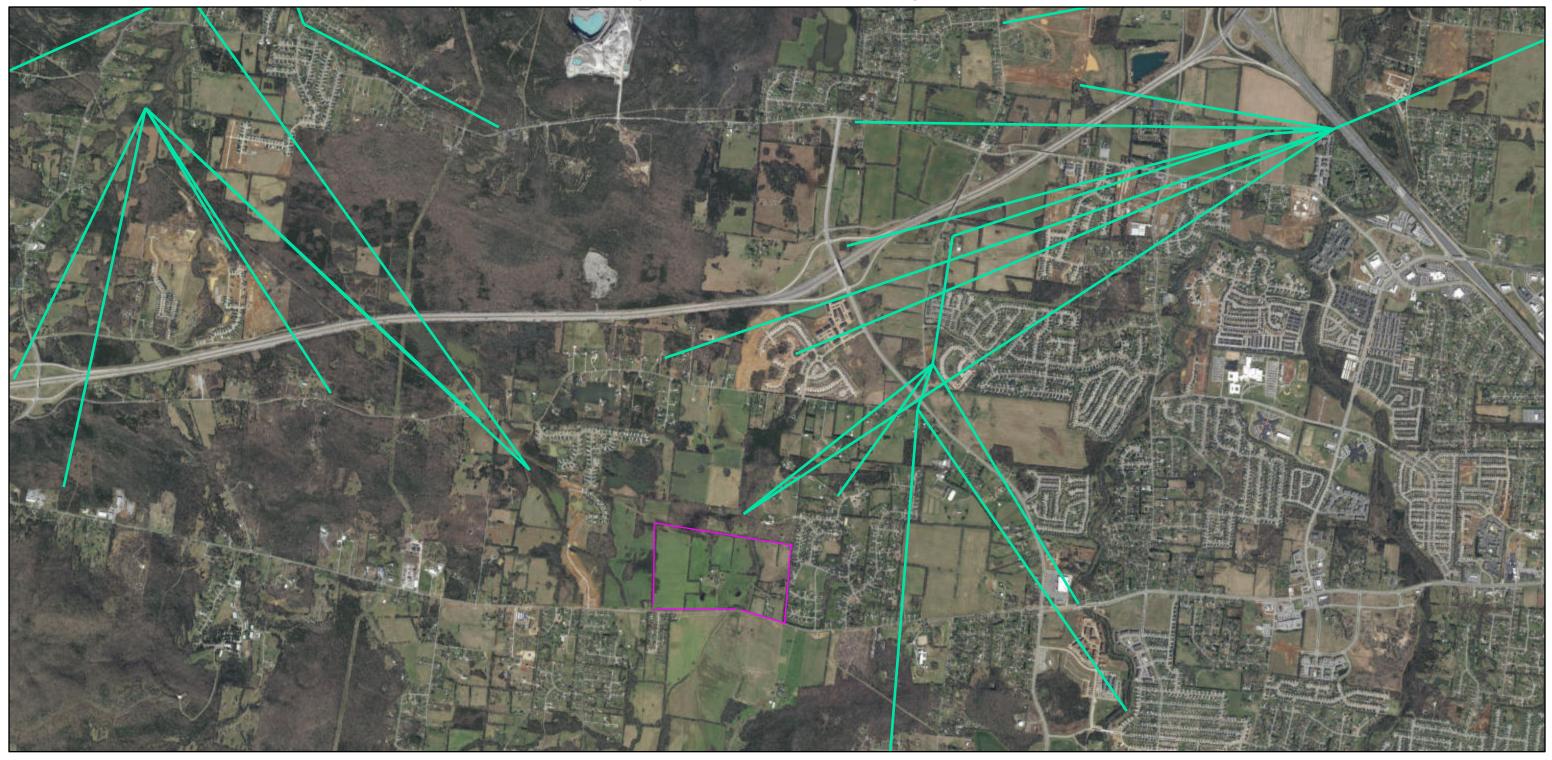

Recommend Approval---motion to approve the renovation to the SMS football field house restroom as presented 5 AGENDA MAY 21, 2020

**B.** Highway 96 City Property:

Barge Cauthen and Associates and the other design team members have completed the preliminary analysis for the property on Highway 96. They have completed a hydraulic history, hydraulic analysis. Ground and Aerial survey, preliminary traffic study, soil and rock boring for the building locations. We have provided patinate portions of the various reports for this meeting. Of the 154 acres, only 83 are viable for use. The configuration of these 83 acres is also a limiting factor. Based on the findings of the testing, the land will not support a Middle School and a High School. However, we believe the land would support a Middle and Elementary layout. Based on this, Engineering offers three options for the board to consider: Option One: Opt out of the purchase; Option two: Negotiate with the city to purchase 83 acres; Option Three: negotiate the purchase price per acre based on the information we have.

**Recommend Approval---motion to** approve Option one opt out of the purchase; Option two negotiate with the city to purchase 83 acres; Option three negotiate the purchase price per acre based on the information we have