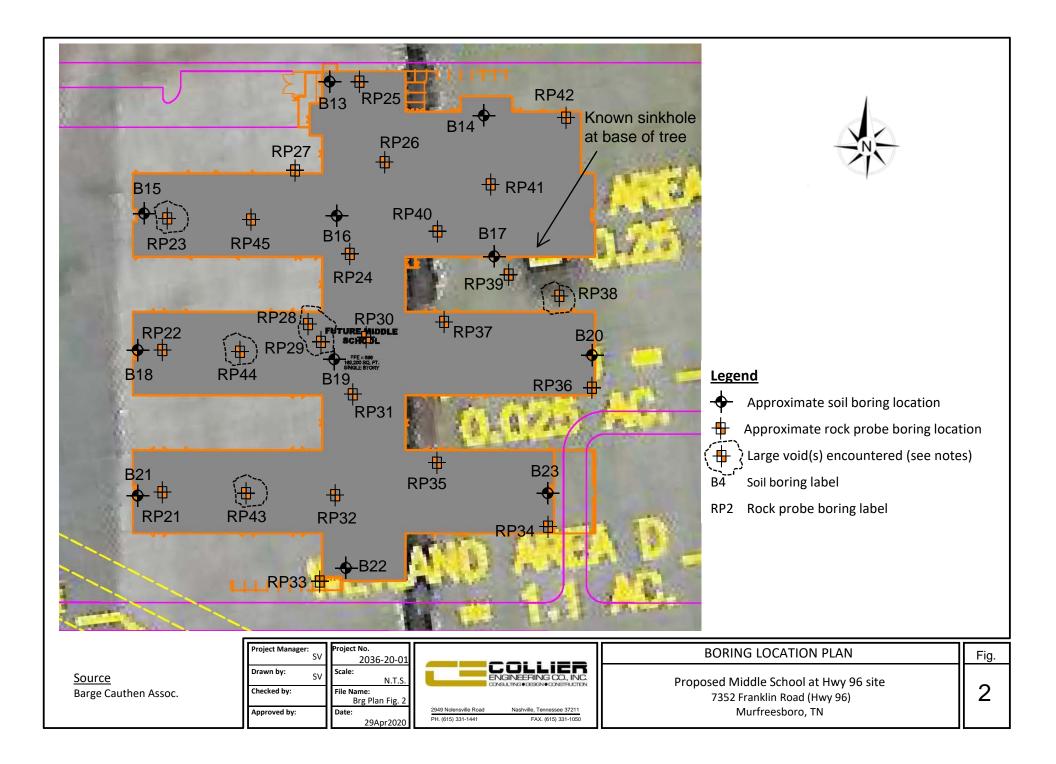

Recommend Approval---motion to approve the renovation to the SMS football field house restroom as presented 5 AGENDA MAY 21, 2020

**B.** Highway 96 City Property:

Barge Cauthen and Associates and the other design team members have completed the preliminary analysis for the property on Highway 96. They have completed a hydraulic history, hydraulic analysis. Ground and Aerial survey, preliminary traffic study, soil and rock boring for the building locations. We have provided patinate portions of the various reports for this meeting. Of the 154 acres, only 83 are viable for use. The configuration of these 83 acres is also a limiting factor. Based on the findings of the testing, the land will not support a Middle School and a High School. However, we believe the land would support a Middle and Elementary layout. Based on this, Engineering offers three options for the board to consider: Option One: Opt out of the purchase; Option two: Negotiate with the city to purchase 83 acres; Option Three: negotiate the purchase price per acre based on the information we have.

**Recommend Approval---motion to** approve Option one opt out of the purchase; Option two negotiate with the city to purchase 83 acres; Option three negotiate the purchase price per acre based on the information we have