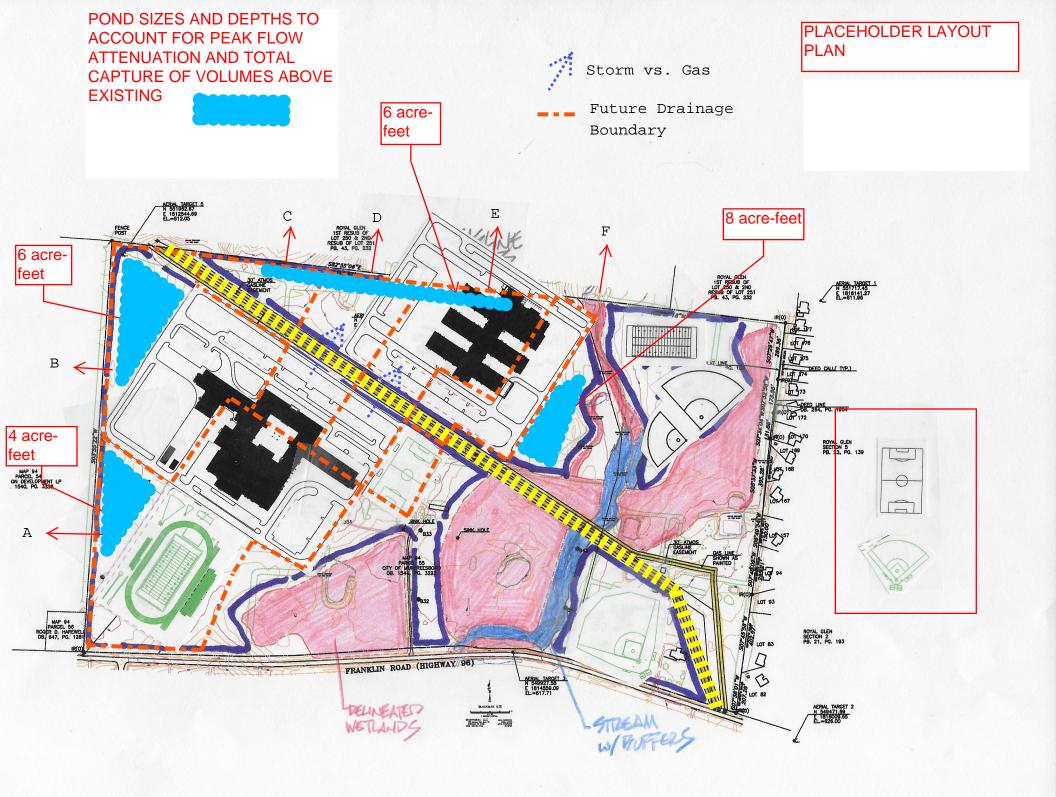

Recommend Approval---motion to approve the renovation to the SMS football field house restroom as presented 5 AGENDA MAY 21, 2020

**B.** Highway 96 City Property:

Barge Cauthen and Associates and the other design team members have completed the preliminary analysis for the property on Highway 96. They have completed a hydraulic history, hydraulic analysis. Ground and Aerial survey, preliminary traffic study, soil and rock boring for the building locations. We have provided patinate portions of the various reports for this meeting. Of the 154 acres, only 83 are viable for use. The configuration of these 83 acres is also a limiting factor. Based on the findings of the testing, the land will not support a Middle School and a High School. However, we believe the land would support a Middle and Elementary layout. Based on this, Engineering offers three options for the board to consider: Option One: Opt out of the purchase; Option two: Negotiate with the city to purchase 83 acres; Option Three: negotiate the purchase price per acre based on the information we have.

**Recommend Approval---motion to** approve Option one opt out of the purchase; Option two negotiate with the city to purchase 83 acres; Option three negotiate the purchase price per acre based on the information we have