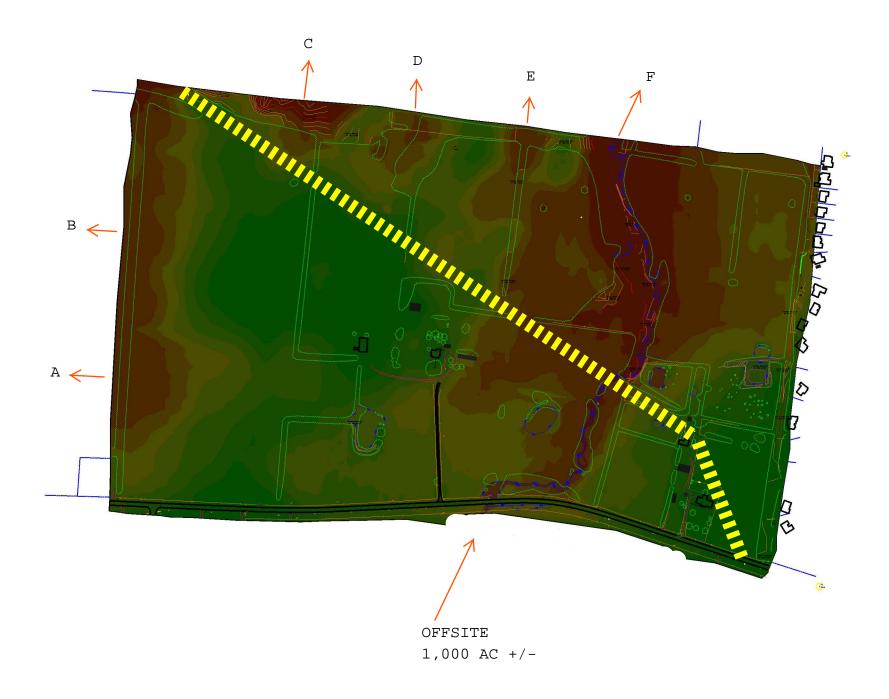

Recommend Approval---motion to approve the renovation to the SMS football field house restroom as presented 5 AGENDA MAY 21, 2020

**B.** Highway 96 City Property:

Barge Cauthen and Associates and the other design team members have completed the preliminary analysis for the property on Highway 96. They have completed a hydraulic history, hydraulic analysis. Ground and Aerial survey, preliminary traffic study, soil and rock boring for the building locations. We have provided patinate portions of the various reports for this meeting. Of the 154 acres, only 83 are viable for use. The configuration of these 83 acres is also a limiting factor. Based on the findings of the testing, the land will not support a Middle School and a High School. However, we believe the land would support a Middle and Elementary layout. Based on this, Engineering offers three options for the board to consider: Option One: Opt out of the purchase; Option two: Negotiate with the city to purchase 83 acres; Option Three: negotiate the purchase price per acre based on the information we have.