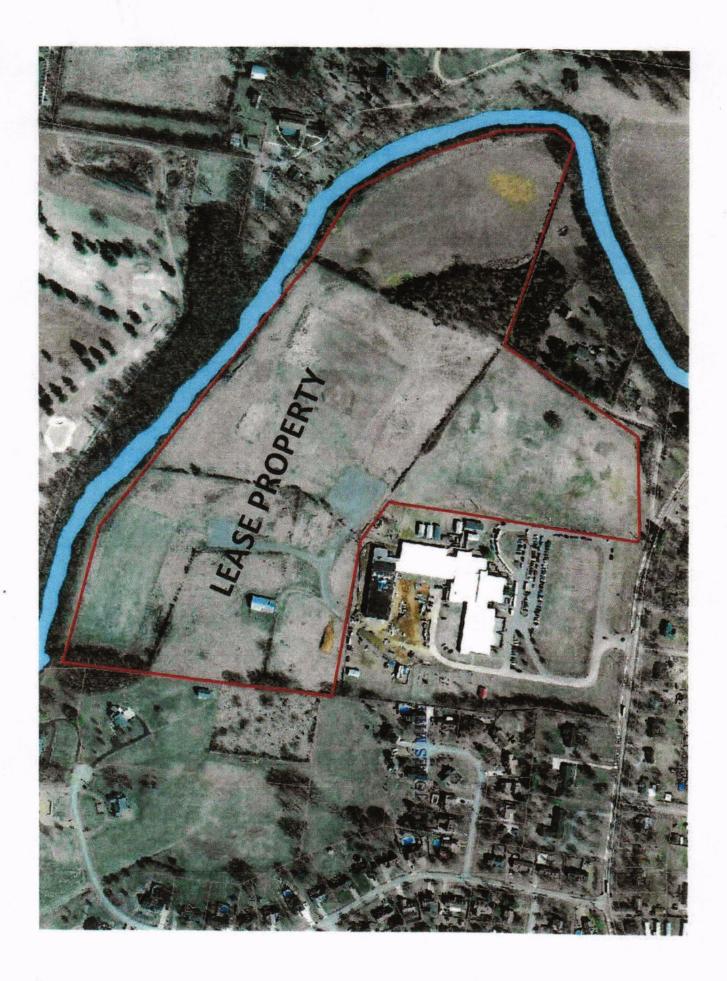

#### 16. SMYRNA ELEMENTARY SCHOOL LEASE: Information Only (TAB 10)

The Town of Smyrna currently maintains a lease with RCS for property located behind Smyrna Elementary School for recreational use. Under the lease, the Town of Smyrna may renew the terms for an additional year upon written notice to the Board. The Town of Smyrna has chosen to exercise the renewal and it has met the required timelines. The lease shall be renewed for an additional year with one remaining opportunity renewal prior to a new agreement being necessary.