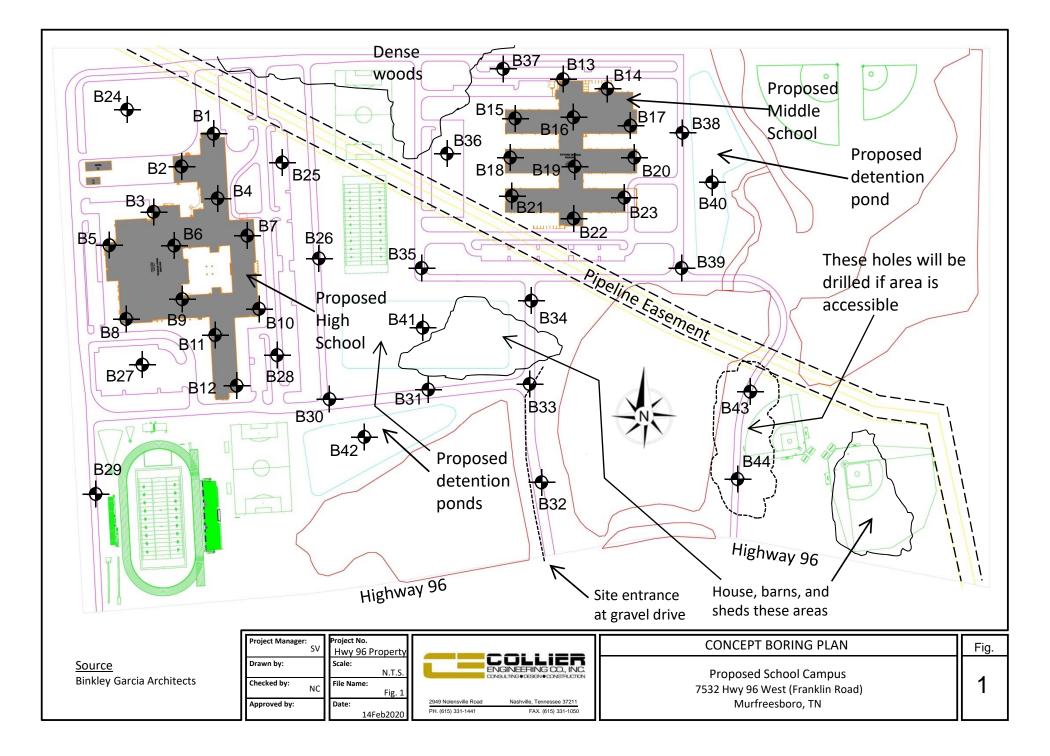

Recommend Approval---motion to approve the renovation to the SMS football field house restroom as presented 5 AGENDA MAY 21, 2020

**B.** Highway 96 City Property:

Barge Cauthen and Associates and the other design team members have completed the preliminary analysis for the property on Highway 96. They have completed a hydraulic history, hydraulic analysis. Ground and Aerial survey, preliminary traffic study, soil and rock boring for the building locations. We have provided patinate portions of the various reports for this meeting. Of the 154 acres, only 83 are viable for use. The configuration of these 83 acres is also a limiting factor. Based on the findings of the testing, the land will not support a Middle School and a High School. However, we believe the land would support a Middle and Elementary layout. Based on this, Engineering offers three options for the board to consider: Option One: Opt out of the purchase; Option two: Negotiate with the city to purchase 83 acres; Option Three: negotiate the purchase price per acre based on the information we have.

**Recommend Approval---motion to** approve Option one opt out of the purchase; Option two negotiate with the city to purchase 83 acres; Option three negotiate the purchase price per acre based on the information we have