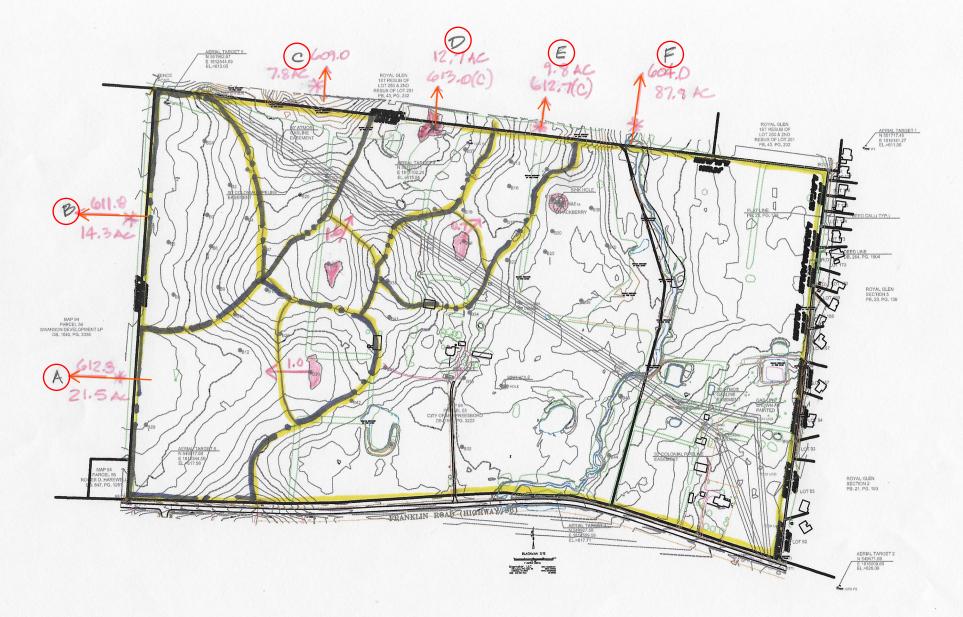

Recommend Approval---motion to approve the renovation to the SMS football field house restroom as presented 5 AGENDA MAY 21, 2020

**B.** Highway 96 City Property:

Barge Cauthen and Associates and the other design team members have completed the preliminary analysis for the property on Highway 96. They have completed a hydraulic history, hydraulic analysis. Ground and Aerial survey, preliminary traffic study, soil and rock boring for the building locations. We have provided patinate portions of the various reports for this meeting. Of the 154 acres, only 83 are viable for use. The configuration of these 83 acres is also a limiting factor. Based on the findings of the testing, the land will not support a Middle School and a High School. However, we believe the land would support a Middle and Elementary layout. Based on this, Engineering offers three options for the board to consider: Option One: Opt out of the purchase; Option two: Negotiate with the city to purchase 83 acres; Option Three: negotiate the purchase price per acre based on the information we have.