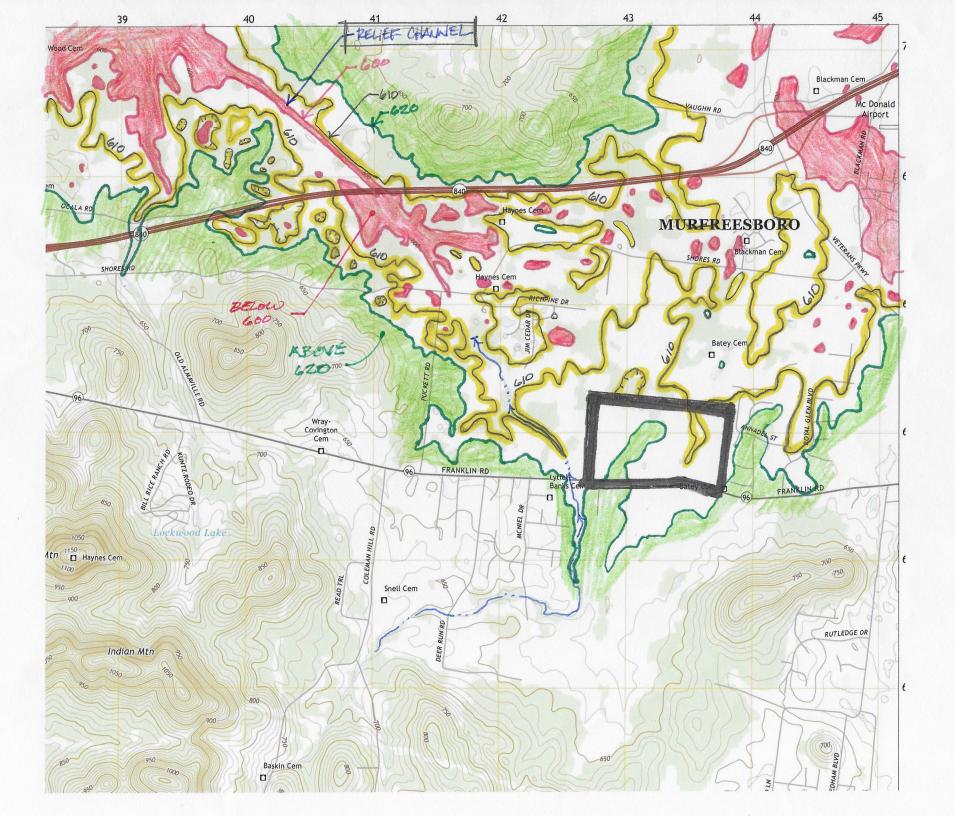

Recommend Approval---motion to approve the renovation to the SMS football field house restroom as presented 5 AGENDA MAY 21, 2020

**B.** Highway 96 City Property:

Barge Cauthen and Associates and the other design team members have completed the preliminary analysis for the property on Highway 96. They have completed a hydraulic history, hydraulic analysis. Ground and Aerial survey, preliminary traffic study, soil and rock boring for the building locations. We have provided patinate portions of the various reports for this meeting. Of the 154 acres, only 83 are viable for use. The configuration of these 83 acres is also a limiting factor. Based on the findings of the testing, the land will not support a Middle School and a High School. However, we believe the land would support a Middle and Elementary layout. Based on this, Engineering offers three options for the board to consider: Option One: Opt out of the purchase; Option two: Negotiate with the city to purchase 83 acres; Option Three: negotiate the purchase price per acre based on the information we have.

**Recommend Approval---motion to** approve Option one opt out of the purchase; Option two negotiate with the city to purchase 83 acres; Option three negotiate the purchase price per acre based on the information we have